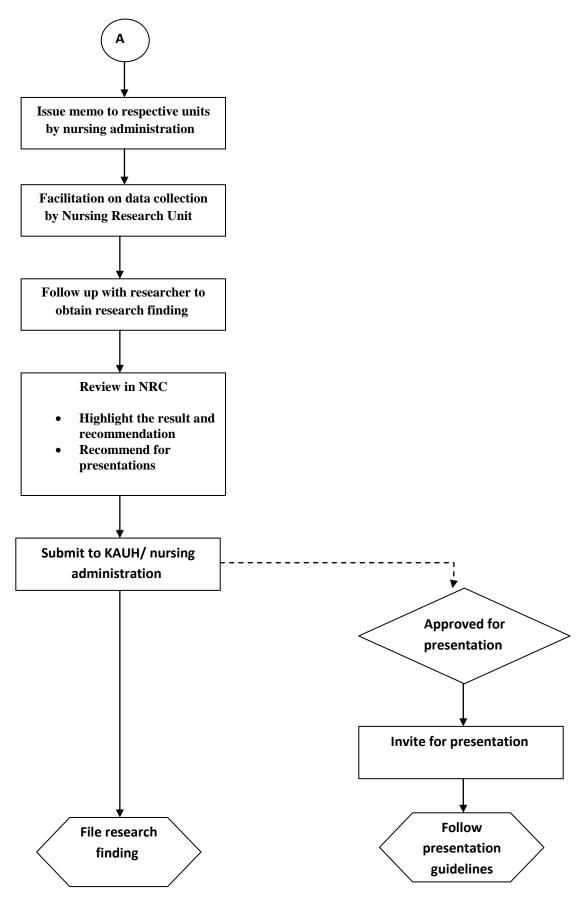

Submit to from KAU Biomedical ethic for approval

After Ethical approval obtained, memo for data collection is released from Nursing Department to the respective unit/s

Ensure findings submitted to NRC as per policy

Suggest for research presentation