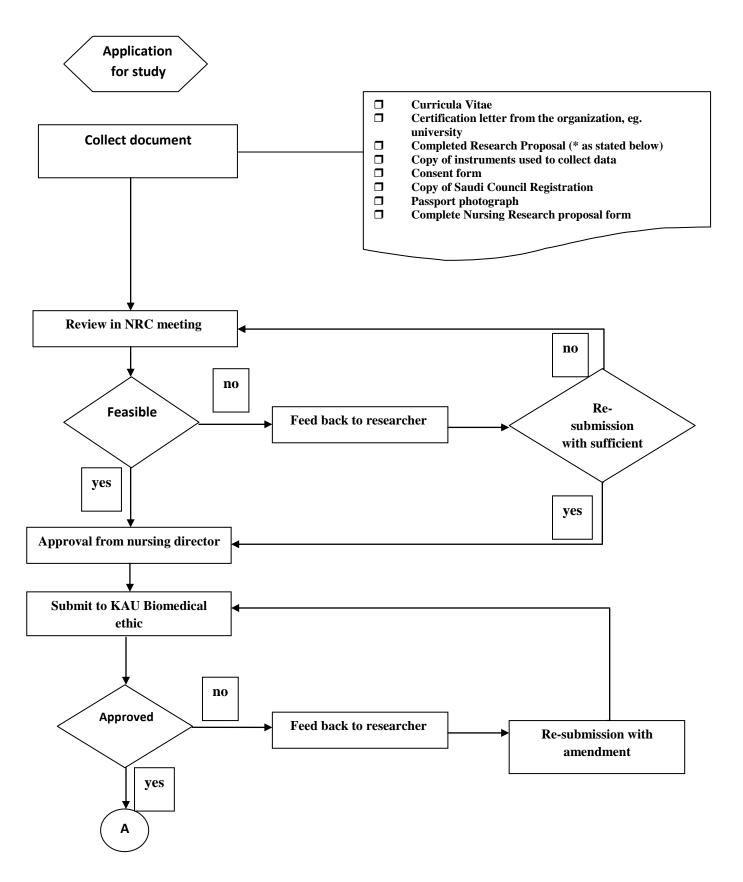

## Nursing Research Activity flow

Submission applications letter/email/telephone contact to Nursing Research

Collect all documents below for process of approval:

- **Curricula Vitae**
- **Certification letter from the organization, eg. university**
- **Completed Research Proposal (\* as stated below)**
- **Copy of instruments used to collect data**
- □ Consent form
- Copy of Saudi Council Registration
- □ Passport photograph
- **Complete Nursing Research proposal form**

Present in NRC meeting to review the feasibility of data collection

Nursing Research write the feedback to the respective researcher

(\*if necessary: After the resubmission or amendment done)

Documents will be submitted to obtain DON signature

Submit to from KAU Biomedical ethic for approval

After Ethical approval obtained, memo for data collection is released from Nursing Department to the respective unit/s

Ensure findings submitted to NRC as per policy