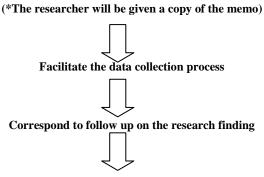

Submit to from KAU Biomedical ethic for approval

After Ethical approval obtained, memo for data collection is released from Nursing Department to the respective unit/s

Ensure findings submitted to NRC as per policy

Suggest for research presentation